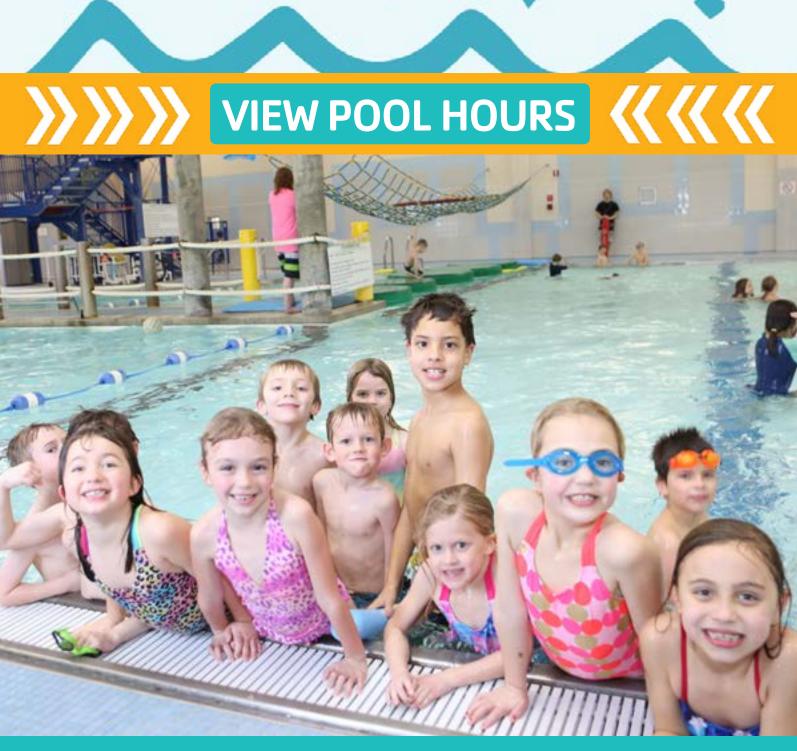

## **AQUATICS**

| PROGRAM                                                                                                                                                                                                     | DAY        | TIME                | MEMBER | NON<br>MEMBER    | REGISTRATION |
|-------------------------------------------------------------------------------------------------------------------------------------------------------------------------------------------------------------|------------|---------------------|--------|------------------|--------------|
| Aqua Rock (Ages 18+)  A high intensity aerobic section followed by stretching and strengthening exercises for a total body workout.                                                                         | MON<br>WED | 8:30 AM - 9:30 AM   | FREE   | Not<br>Available | Drop-ln      |
| Range of Motion (Ages 18+)  This class is perfect to work into your body's own range of motion. The movements allow you to explore and improve your mobility and flexibility without getting your hair wet. | TUE<br>THU | 10:00 AM - 11:00 AM | FREE   | Not<br>Available | Drop-ln      |
| Master Swim (Ages 18+)  A weekly workout to practice and perfect your advanced technique with other swim enthusiasts.                                                                                       | SAT        | 8:00 AM - 9:00 AM   | FREE   | Not<br>Available | Drop-ln      |

## **AQUATICS**

| PROGRAM                                                                                                                                                                                                                                                   | DAY | TIME                | MEMBER  | NON<br>MEMBER | REGISTRATION |
|-----------------------------------------------------------------------------------------------------------------------------------------------------------------------------------------------------------------------------------------------------------|-----|---------------------|---------|---------------|--------------|
| Preschool Swim: Parent and Child Level A/B (Ages 0-2) JANUARY 19 - FEBRUARY 24                                                                                                                                                                            | FRI | 10:00 AM - 10:30 AM | \$42.00 | \$67.00       | REGISTER     |
| Introduces infants and toddlers to the aquatic environment through exploration and encourages them to enjoy themselves while learning about the water. Adult must accompany child.                                                                        | SAT | 8:30 AM - 9:00 AM   | \$42.00 | \$67.00       | REGISTER     |
| Preschool Swim: Level 1 (Ages 3–5)  JANUARY 20 – FEBRUARY 24  Preschoolers will develop comfort with underwater                                                                                                                                           | SAT | 8:30 AM - 9:00 AM   | \$42.00 | \$67.00       | REGISTER     |
| exploration and learn to perform basic self-rescue skills with assistance. Preschool Swim Level 1 is for students who aren't yet comfortable going underwater voluntarily.                                                                                | SAT | 9:00 AM - 9:30 AM   | \$42.00 | \$67.00       | REGISTER     |
| Preschool Swim: Level 2 (Ages 3–5)  JANUARY 20 – FEBRUARY 24  Students focus on body position and control, directional change, and forward movement in the water while continuing to practice how to safely exit if they would fall into a body of water. | SAT | 9:00 AM - 9:30 AM   | \$42.00 | \$67.00       | REGISTER     |

## **AQUATICS**

| PROGRAM                                                                                                                                                                                                                                                                                                                                                                                                                 | DAY        | TIME                                     | MEMBER  | NON<br>MEMBER | REGISTRATION |
|-------------------------------------------------------------------------------------------------------------------------------------------------------------------------------------------------------------------------------------------------------------------------------------------------------------------------------------------------------------------------------------------------------------------------|------------|------------------------------------------|---------|---------------|--------------|
| School Age Swim: Level 1 (Ages 6-14)  JANUARY 20 - FEBRUARY 24  Students develop comfort with underwater exploration and learn to safely exit in the event of falling into a body of water.                                                                                                                                                                                                                             | SAT        | 9:30 AM - 10:10 AM                       | \$42.00 | \$67.00       | REGISTER     |
| School Age Swim: Level 2 (Ages 6–14)  JANUARY 20 – FEBRUARY 24  Students focus on body position and control, directional change, and forward movement in the water while continuing to practice how to safely exit if they would fall into a body of water.                                                                                                                                                             | SAT        | 9:30 AM - 10:10 AM                       | \$42.00 | \$67.00       | REGISTER     |
| Youth Fit Swim (Ages 6–18)  JANUARY 25 – FEBRUARY 24  Must be able to swim at least 50 yards nonstop.  Coaches will work with students at their level to provide a progressive workout to develop swim strokes and increase fitness. A perfect option for those wishing to enjoy the benefits of swimming for exercise without joining a competitive team.  Swimmers may attend one or both of the practices each week. | THU<br>SAT | 6:00 PM - 7:00 PM<br>11:00 AM - 12:00 PM | \$72.00 | \$108.00      | REGISTER     |

| PRIVATE & SEMI-PRIVATE SWIM LESSONS                           | MEMBER   | NON<br>MEMBER | INQUIRE    |
|---------------------------------------------------------------|----------|---------------|------------|
| Private Swim Lessons (Ages 3+) Four Lessons   30 minutes      | \$120.00 | \$180.00      | CLICK HERE |
| Semi-Private Swim Lessons (Ages 3+) Four Lessons   30 minutes | \$100.00 | \$150.00      | CLICK HERE |