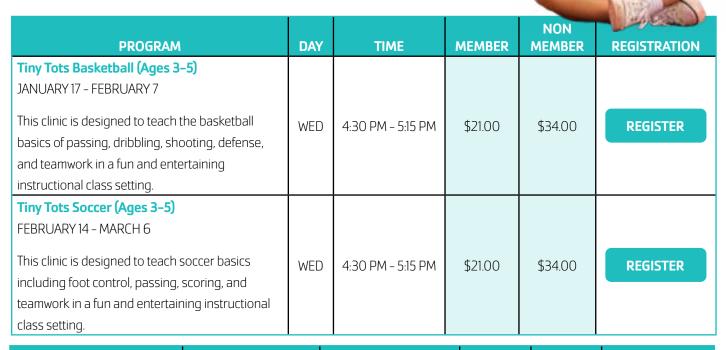

Youth Co-Ed Basketball League (K - 5th Grade)

JANUARY 29 - MARCH 16

Designed to help kids develop fundamental skills in a safe, fun, and organized environment. Programs focus on skill development through instruction, drills, games, and matches with an emphasis on sportsmanship.

| Kindergarten & 1st Grades Practice & games weekly on Saturday mornings. | SAT<br>8:30 AM - 9:30 AM              | N/A                                                            | \$48.00 | \$72.00  | REGISTER |
|-------------------------------------------------------------------------|---------------------------------------|----------------------------------------------------------------|---------|----------|----------|
| 2nd & 3rd Grades Practice & games weekly on Saturday mornings.          | MON TUE WED *THU<br>4:30 PM - 5:30 PM | 10:00 AM<br>February 10th, 17th, 24th<br>March 4th, 11th, 18th | \$87.00 | \$118.00 | REGISTER |
| 4th & 5th Grades Practice & games weekly on Saturday mornings.          | MON TUE WED *THU<br>4:30 PM - 5:30 PM | 11:30 AM<br>February 10th, 17th, 24th<br>March 4th, 11th, 18th | \$87.00 | \$118.00 | REGISTER |